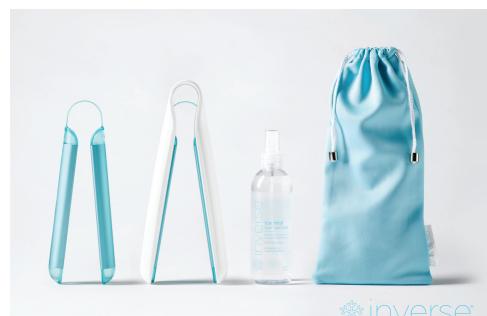

### For decades, we've battled hair wars with potions, lotions, and damaging heat tools.

It's time to liberate ourselves from the shackles of the traditional conditioning experience. But how?

Inverse, the world's first ice conditioner, is a genius hair tool that improves the condition of your hair, every time you use it.

This frozen beauty locks in moisture to give you softer, stronger, shinier, healthier, more manageable hair. Open your mind, reach for the freezer door and unleash the treasure within.

Curious? Head to inversehair.com to join the revolution.