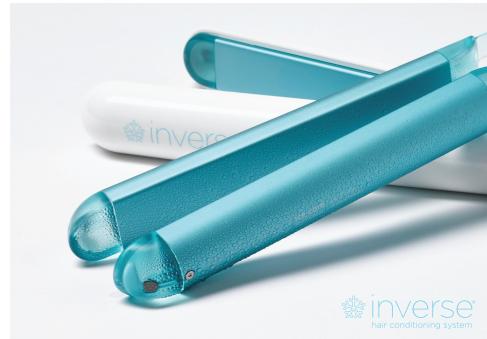

## Inverse – a better way to condition your hair.

### For decades, we've battled hair wars with potions, lotions, and damaging heat tools.

It's time to liberate ourselves from the shackles of the traditional conditioning experience. But how?

Inverse, the world's first ice conditioner, is a genius hair tool that improves the condition of your hair, every time you use it.

This frozen beauty locks in moisture to give you softer, stronger, shinier, healthier, more manageable hair. Open your mind, reach for the freezer door and unleash the treasure within.

Curious? Head to inversehair.com to join the revolution.